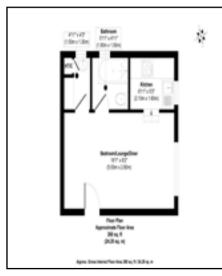

#### **Total Floor Area**

Approx internal area 24.20m2/260ft2 (Taken from floorplan)