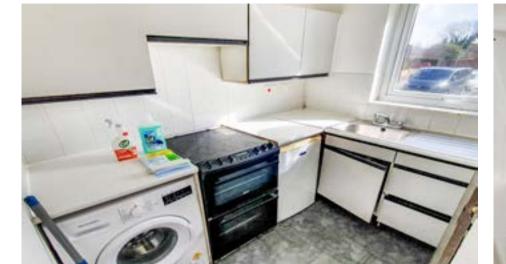

# **OVERVIEW**

A ground floor studio flat immediately available with no chain.

Upon entering the property there is an open plan bedroom / lounge / diner. The bathroom and the kitchen are located to the rear of the main space. The kitchen has space for a freestanding oven with hob, fridge and washing machine.