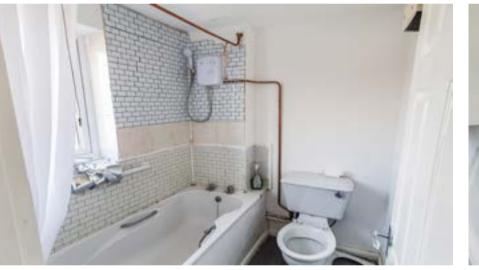

The bathroom is partially tiled and has a bath with overhead electric shower and W.C. The room to the left of the bathroom is the utility which has a sink and cupboards for additional storage.

The property will benefit from some refurbishment and modernisation which would give the buyer an opportunity to add value to the property once these works have been completed.