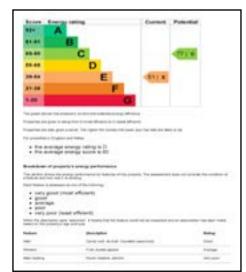

#### **EPC**

Energy performance certificate (EPC) – Find an energy certificate – GOV.UK (find-energy-certificate.service. gov.uk)